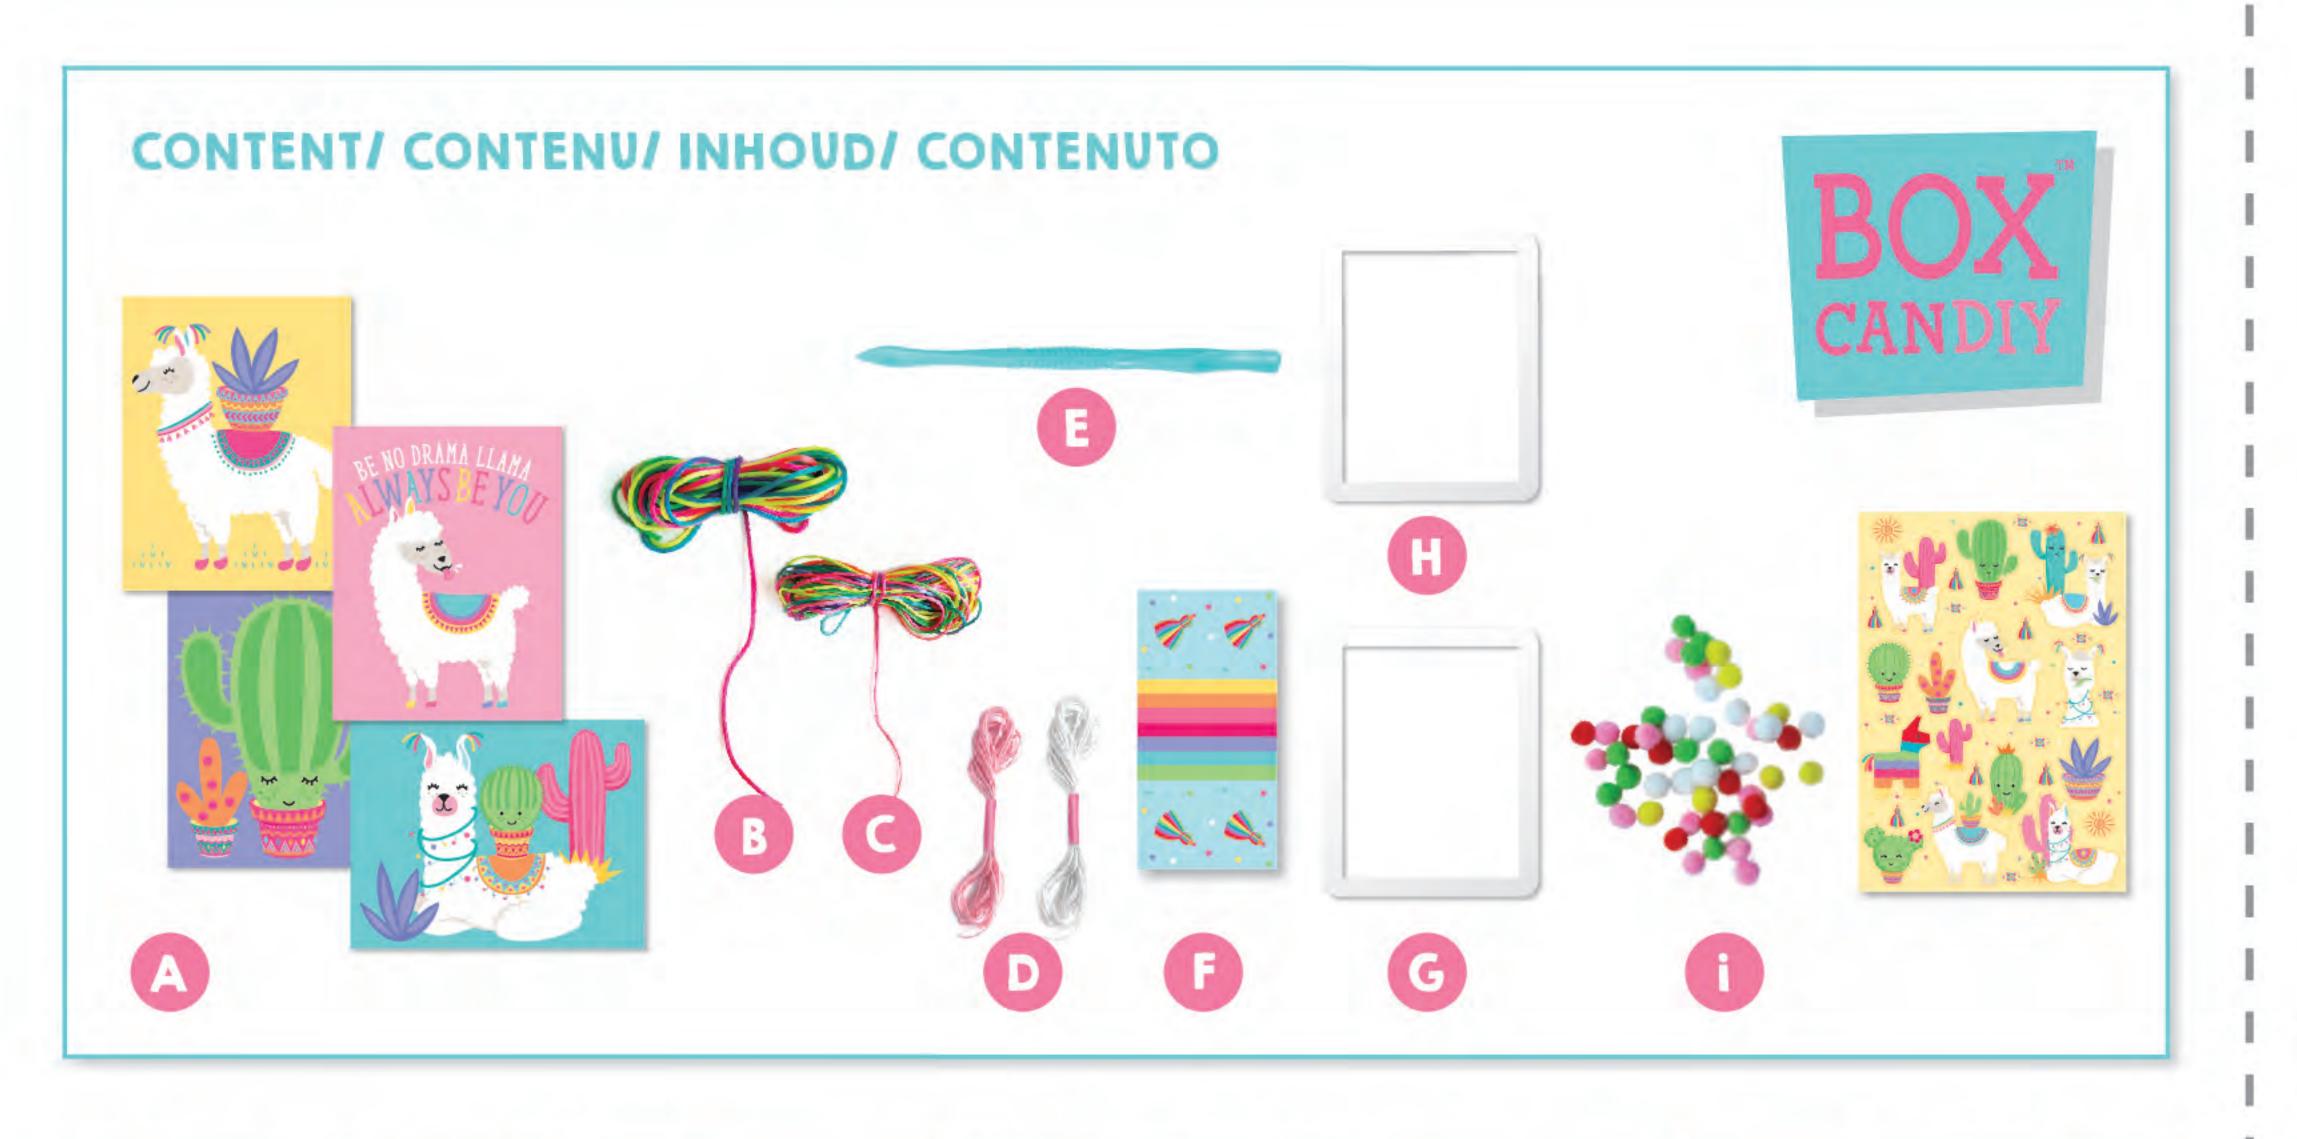

CTURED BY:



### PRODUCT: BC1903

Made in Ningbo, China / Fabriqué en Ningbo, Chine / Prodotto in Ningbo, Cina / Gefabriceerd in Ningbo, China

©2018 The Bubble Factory Ltd. All rights reserved.

AVVERTENZA! Piccole parti. Rischio di soffocamento. Presenza di parti appuntite. Rischio di ferimento. Corda lunga. Pericolo di strangolamento.Conservare le informazioni contenute in questa confezione.

**WAARSCHUWING!** Kleine onderdelen. Verstikkingsgevaar. Bevat functionele puntige onderdelen. Verwondingsgevaar.Risico op kwetsuren door insnoeren van lichaamsdelen. Bewaar de informatie op deze verpakking.







### BATCH: 062020



IMPORTER: **DAM** byba ijzerenweglei 17 B-2640 MORTSEL Belgium WWW.DAM.BE CREATE OUTSIDE THE BOX

# DECCO!

## INSTRUCTIONS

Instructions Instructies Istruzione