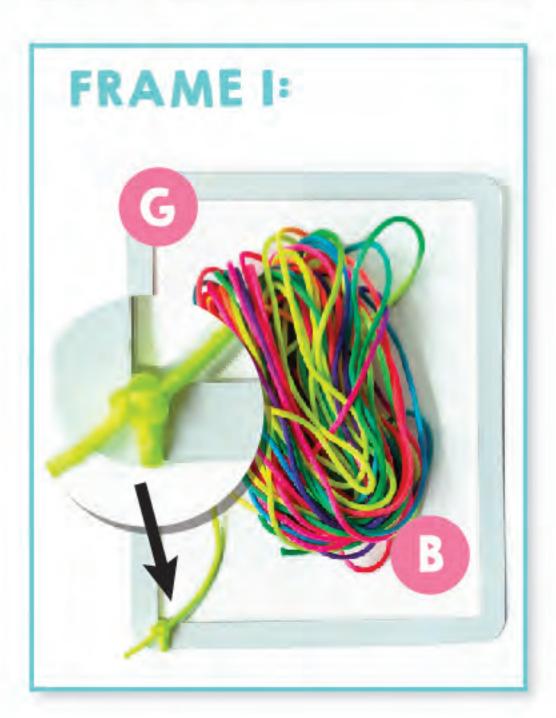

BY:



### PRODUCT: BC1903

Made in Ningbo, China / Fabriqué en Ningbo, Chine / Prodotto in Ningbo, Cina / Gefabriceerd in Ningbo, China

©2018 The Bubble Factory Ltd. All rights reserved.

AVVERTENZA! Piccole parti. Rischio di soffocamento. Presenza di parti appuntite. Rischio di ferimento. Corda lunga. Pericolo di strangolamento.Conservare le informazioni contenute in questa confezione.

**WAARSCHUWING!** Kleine onderdelen. Verstikkingsgevaar. Bevat functionele puntige onderdelen. Verwondingsgevaar.Risico op kwetsuren door insnoeren van lichaamsdelen. Bewaar de informatie op deze verpakking.







### BATCH: 062020



IMPORTER: **DAM** byba ijzerenweglei 17 B-2640 MORTSEL Belgium WWW.DAM.BE CREATE OUTSIDE THE BOX

# DECCO!

## INSTRUCTIONS

Instructions Instructies Istruzione