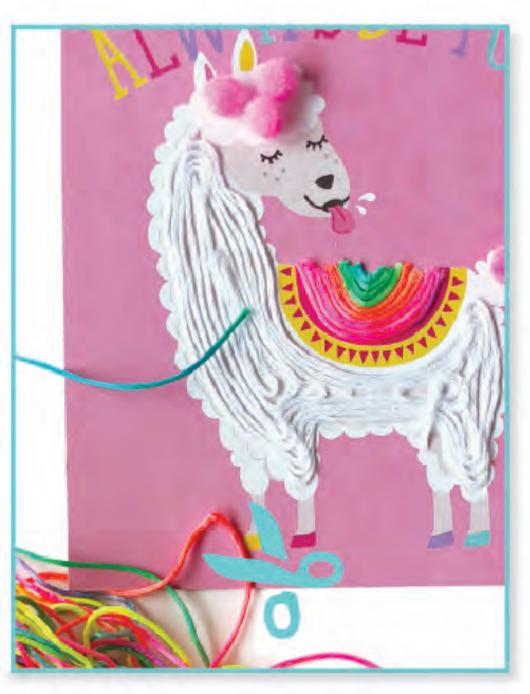

### PRODUCT: BC1903

Made in Ningbo, China / Fabriqué en Ningbo, Chine / Prodotto in Ningbo, Cina / Gefabriceerd in Ningbo, China

©2018 The Bubble Factory Ltd. All rights reserved.

AVVERTENZA! Piccole parti. Rischio di soffocamento. Presenza di parti appuntite. Rischio di ferimento. Corda lunga. Pericolo di strangolamento.Conservare le informazioni contenute in questa confezione.

**WAARSCHUWING!** Kleine onderdelen. Verstikkingsgevaar. Bevat functionele puntige onderdelen. Verwondingsgevaar.Risico op kwetsuren door insnoeren van lichaamsdelen. Bewaar de informatie op deze verpakking.







### BATCH: 062020



IMPORTER: **DAM** byba ijzerenweglei 17 B-2640 MORTSEL Belgium WWW.DAM.BE CREATE OUTSIDE THE BOX

# DECCO!

## INSTRUCTIONS

Instructions Instructies Istruzione