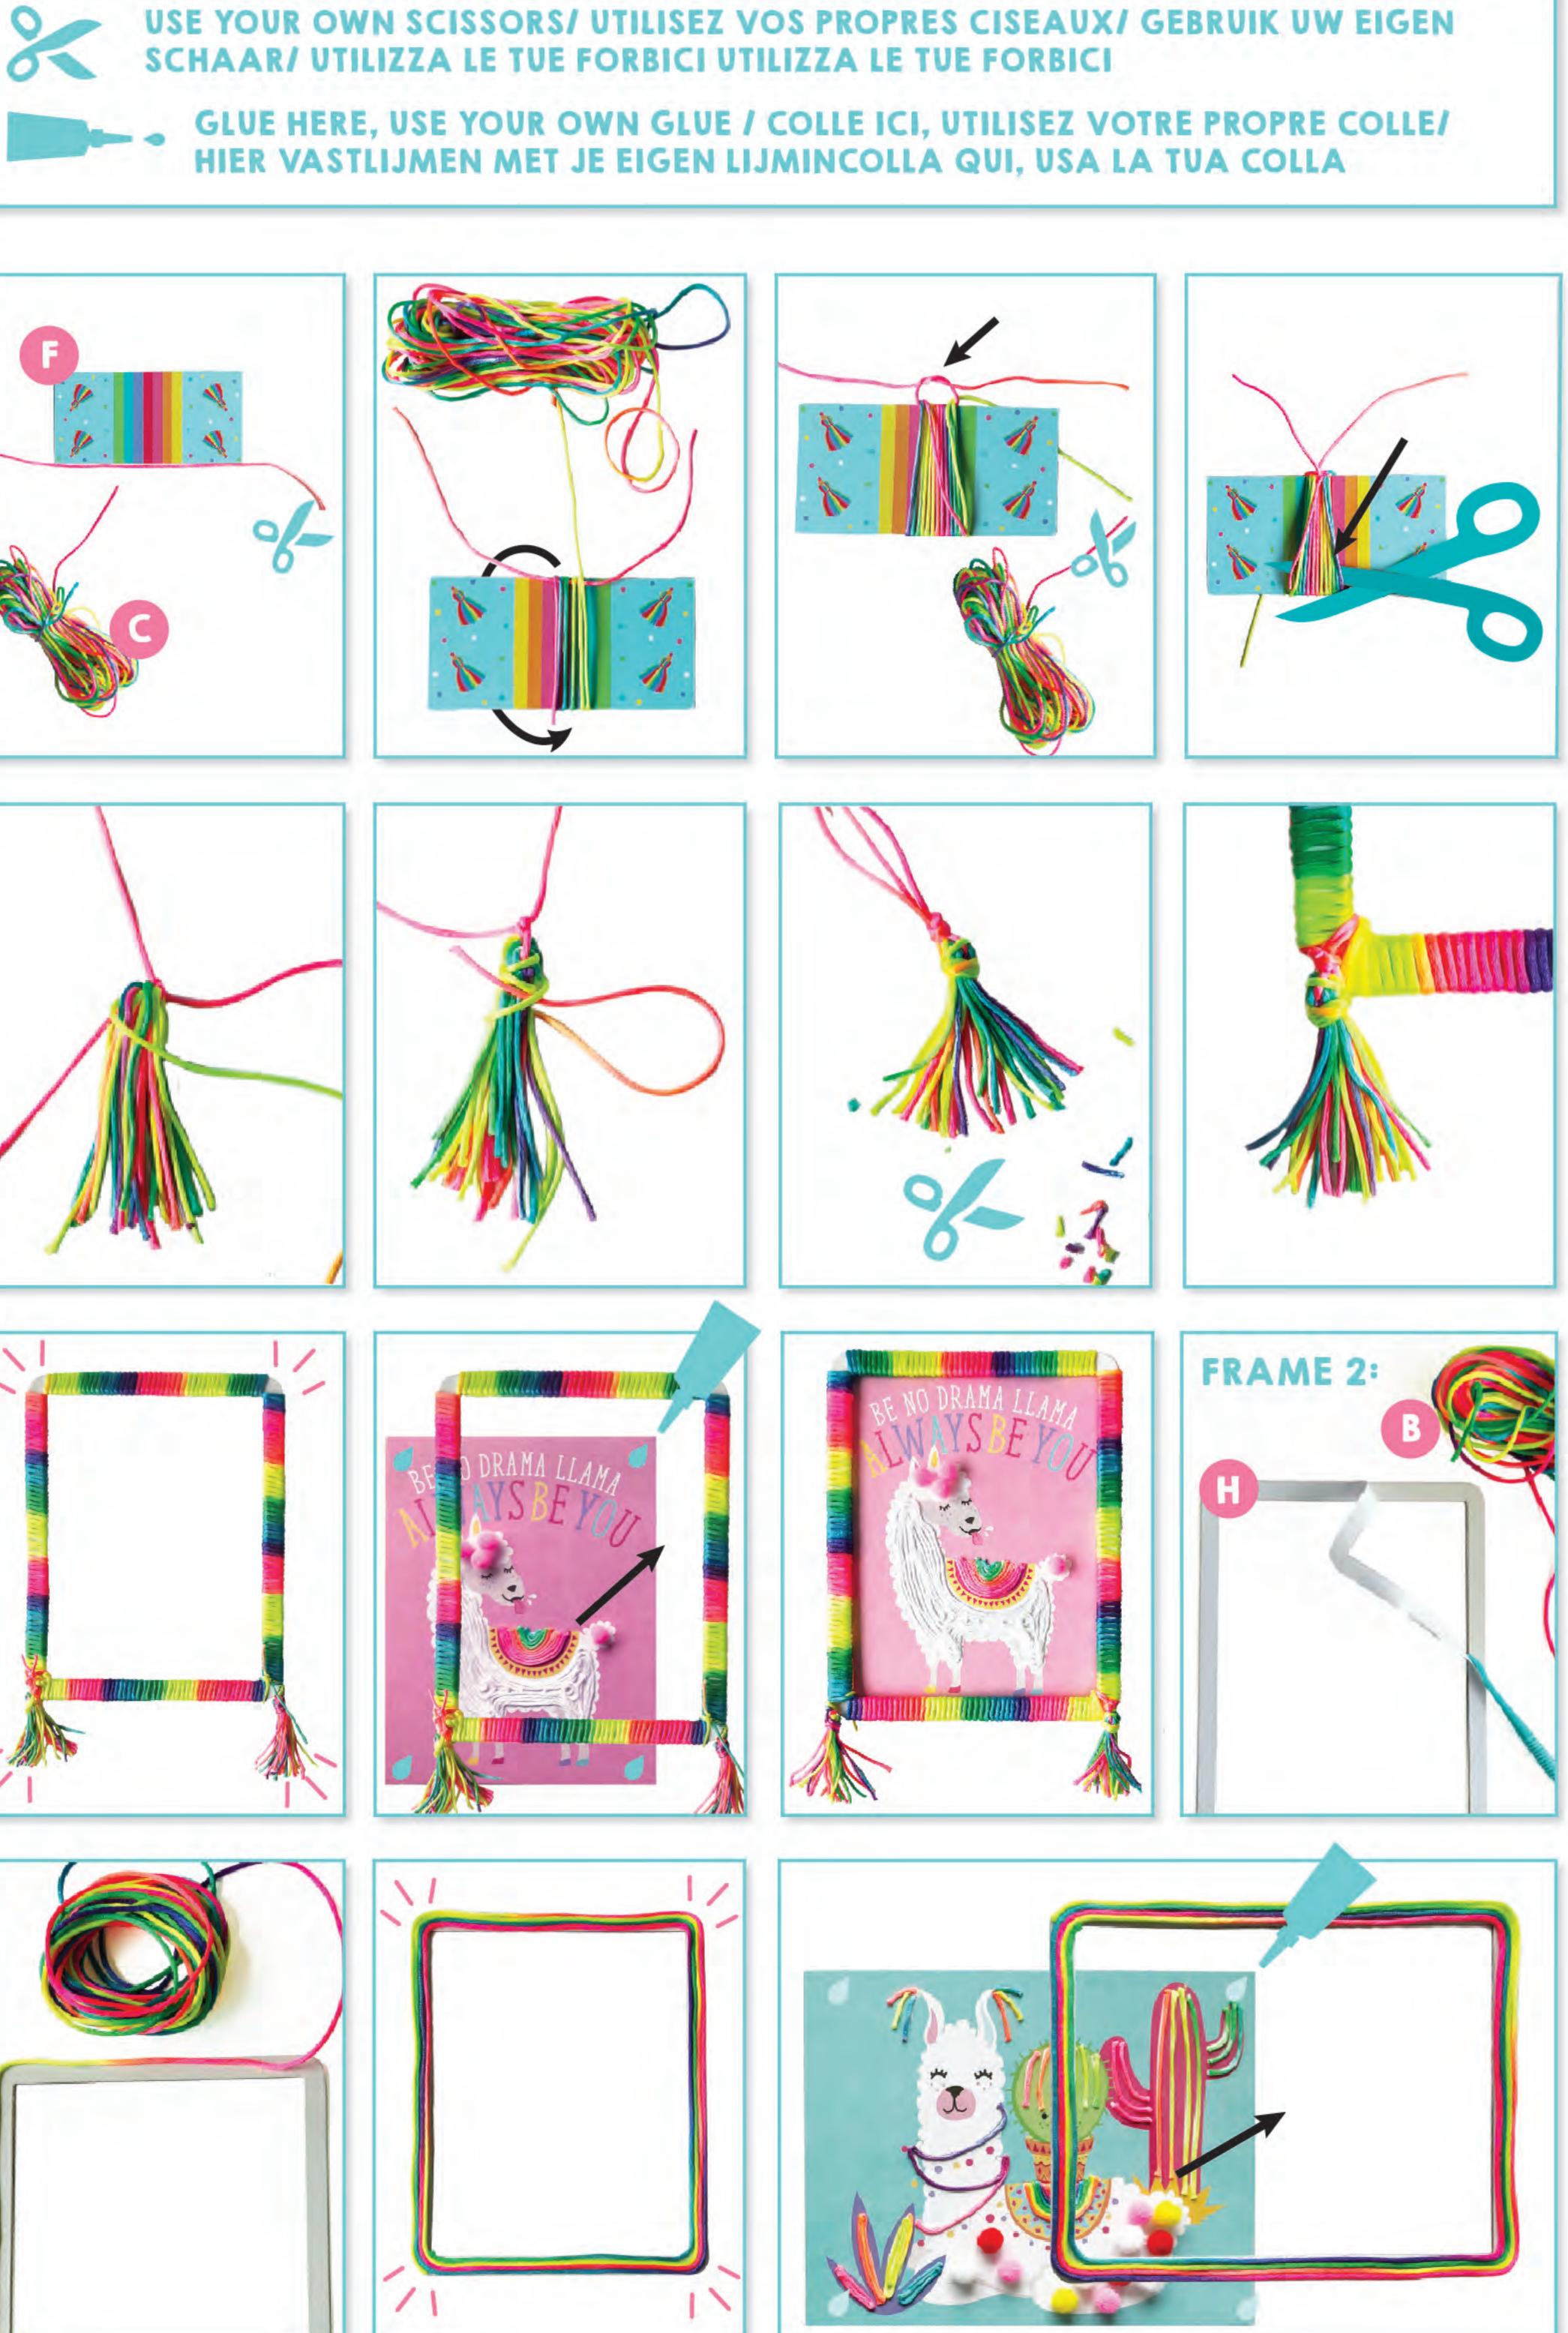

T: BC1903

Made in Ningbo, China / Fabriqué en Ningbo, Chine / Prodotto in Ningbo, Cina / Gefabriceerd in Ningbo, China

©2018 The Bubble Factory Ltd. All rights reserved.

AVVERTENZA! Piccole parti. Rischio di soffocamento. Presenza di parti appuntite. Rischio di ferimento. Corda lunga. Pericolo di strangolamento.Conservare le informazioni contenute in questa confezione.

**WAARSCHUWING!** Kleine onderdelen. Verstikkingsgevaar. Bevat functionele puntige onderdelen. Verwondingsgevaar.Risico op kwetsuren door insnoeren van lichaamsdelen. Bewaar de informatie op deze verpakking.







### BATCH: 062020



IMPORTER: **DAM** byba ijzerenweglei 17 B-2640 MORTSEL Belgium WWW.DAM.BE CREATE OUTSIDE THE BOX

# DECCO!

## INSTRUCTIONS

Instructions Instructies Istruzione