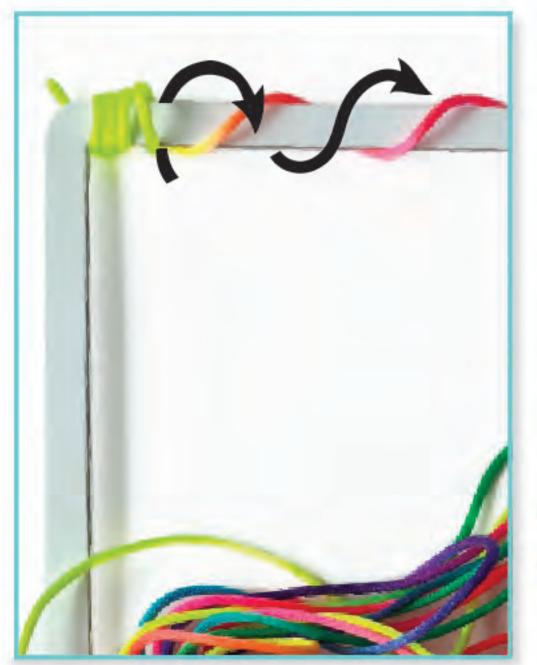

### PRODUCT: BC1903

Made in Ningbo, China / Fabriqué en Ningbo, Chine / Prodotto in Ningbo, Cina / Gefabriceerd in Ningbo, China

©2018 The Bubble Factory Ltd. All rights reserved.

AVVERTENZA! Piccole parti. Rischio di soffocamento. Presenza di parti appuntite. Rischio di ferimento. Corda lunga. Pericolo di strangolamento.Conservare le informazioni contenute in questa confezione.

**WAARSCHUWING!** Kleine onderdelen. Verstikkingsgevaar. Bevat functionele puntige onderdelen. Verwondingsgevaar.Risico op kwetsuren door insnoeren van lichaamsdelen. Bewaar de informatie op deze verpakking.







### BATCH: 062020



IMPORTER: **DAM** byba ijzerenweglei 17 B-2640 MORTSEL Belgium WWW.DAM.BE CREATE OUTSIDE THE BOX

# DECCO!

## INSTRUCTIONS

Instructions Instructies Istruzione