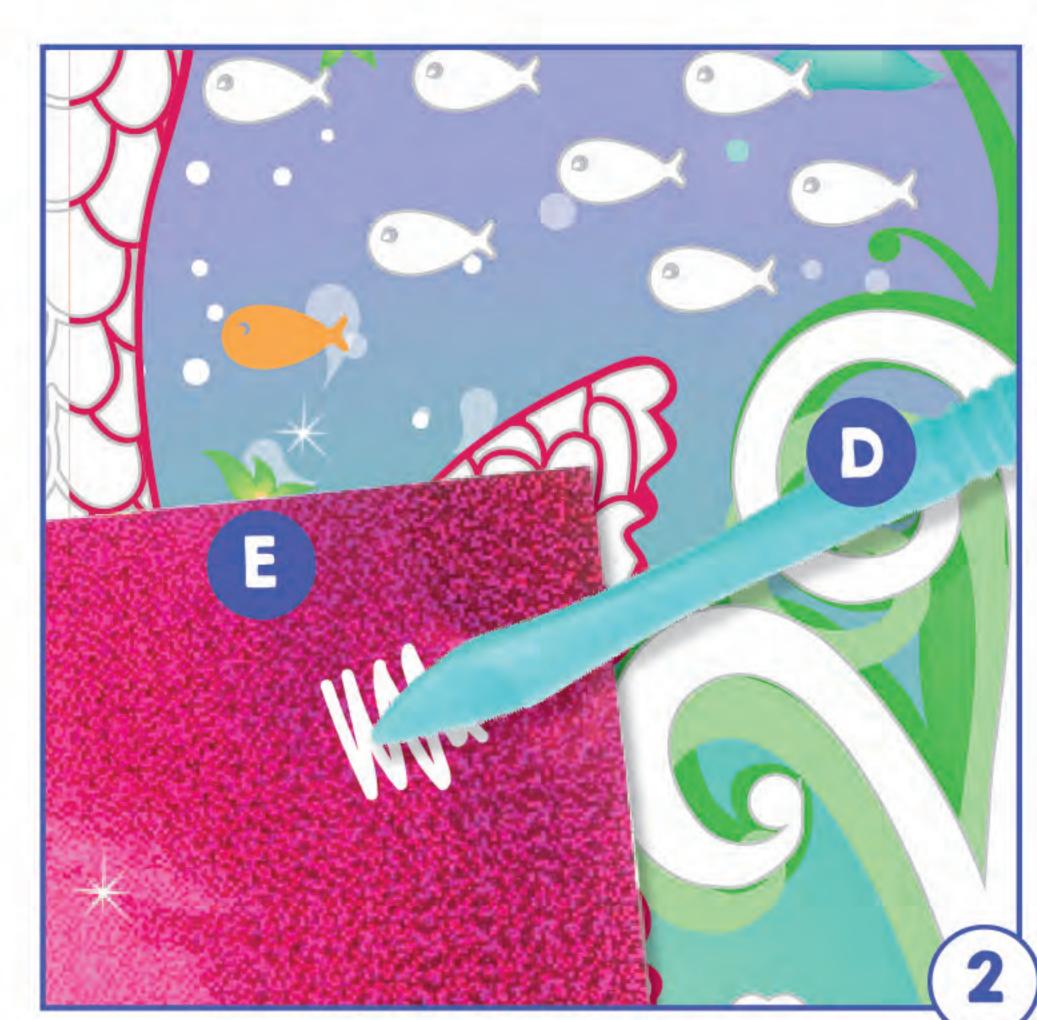

DISCOVER ALL THE BOX CANDIY PRODUCTS! D'AUTRES PRODUITS BOX CANDIY À DÉCOUVRIR - ONTDEK ALLE

WARNING! Small Parts, choking hazard. Contains functional sharp points. Risk of injury. Not for children under 3 yrs. Please keep this information for future reference.